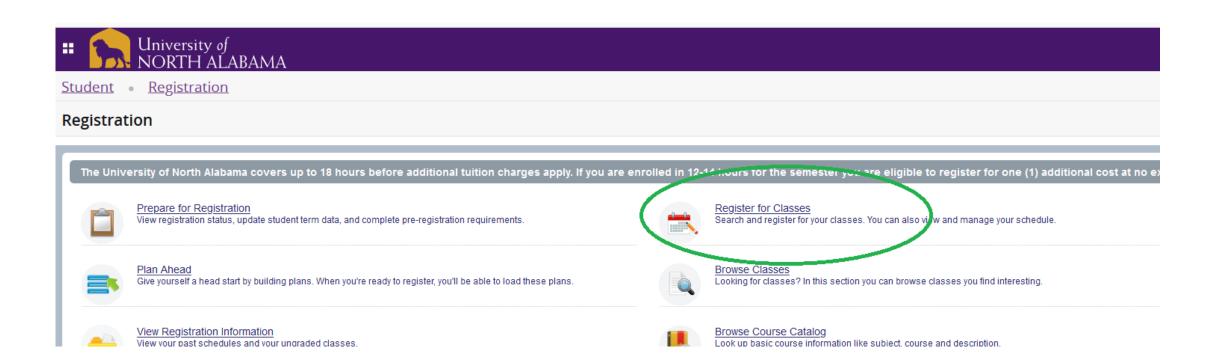

ess your accounts.

© 2016 Microsoft Home Help

# Click on Registration tab

| Inductory of DEDUCTLA LA SPACE   | Home Community / Home                |     |
|----------------------------------|--------------------------------------|-----|
| # Home                           |                                      |     |
| 🕿 Academics                      |                                      |     |
| ■ Billing and Financial<br>Aid   | Announcements                        |     |
| Registration                     | Announcements                        |     |
| <ul> <li>Student Life</li> </ul> | You currently have no announcements. | All |
|                                  | Show Hidden                          |     |

# Click on Add/Drop Courses



# Click on "Register for Classes"



# Select a Term

H

#### University of NORTH ALABAMA

Student • Registration • Select a Term

#### Select a Term

Terms Open for Registration

|             | Q |
|-------------|---|
| Fall 2020   |   |
| Summer 2020 |   |

# To search for classes:

| University of     NORTH ALABAMA                                                                                                       |
|---------------------------------------------------------------------------------------------------------------------------------------|
| Student • Registration • Select a Term • Register for Classes                                                                         |
| Register for Classes