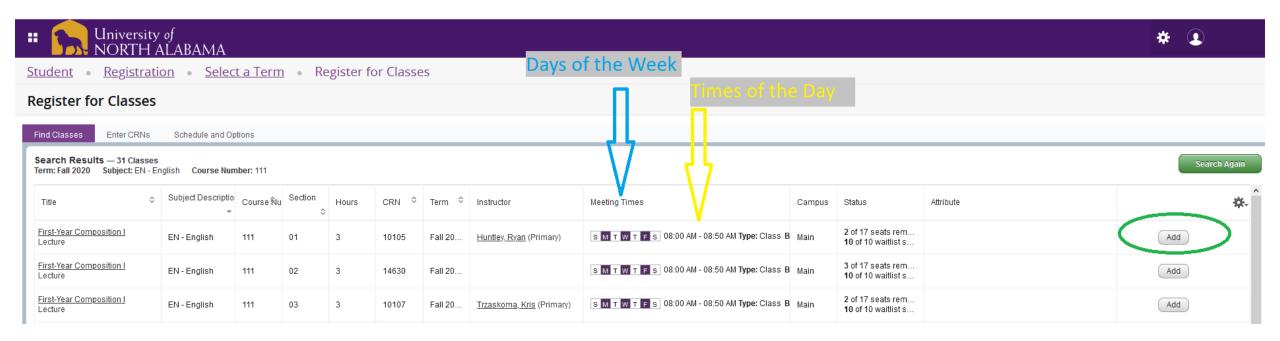

# To search for classes:

| University of     NORTH ALABAMA                                                                                                       |
|---------------------------------------------------------------------------------------------------------------------------------------|
| Student • Registration • Select a Term • Register for Classes                                                                         |
| Register for Classes                                                                                                                  |
| Find Classes Enter CRNs Schedule and Options                                                                                          |
| The University of North Alabama covers up to 18 hours before additional tuition charges apply. If you are enrolled<br>Term: Fall 2020 |
| Subject                                                                                                                               |
| Course Number                                                                                                                         |
| Keyword                                                                                                                               |
| Search Clear   Advanced Search                                                                                                        |

# Enter a course number...

| University of NORTH ALABAMA                                                                                                                  |
|----------------------------------------------------------------------------------------------------------------------------------------------|
| Student • Registration • Select a Term • Register for Classes                                                                                |
| Register for Classes                                                                                                                         |
| Find Classes Enter CRNs Schedule and Options                                                                                                 |
| The University of North Alabama covers up to 18 hours before additional tuition charges apply. If you are enrolled in 12-<br>Term: Fall 2020 |
| Subject × EN - English                                                                                                                       |
| Course Number 111                                                                                                                            |
| Keyword                                                                                                                                      |
| Search Clear  Advanced Search                                                                                                                |
|                                                                                                                                              |
|                                                                                                                                              |

# Select from the options by clicking "add"