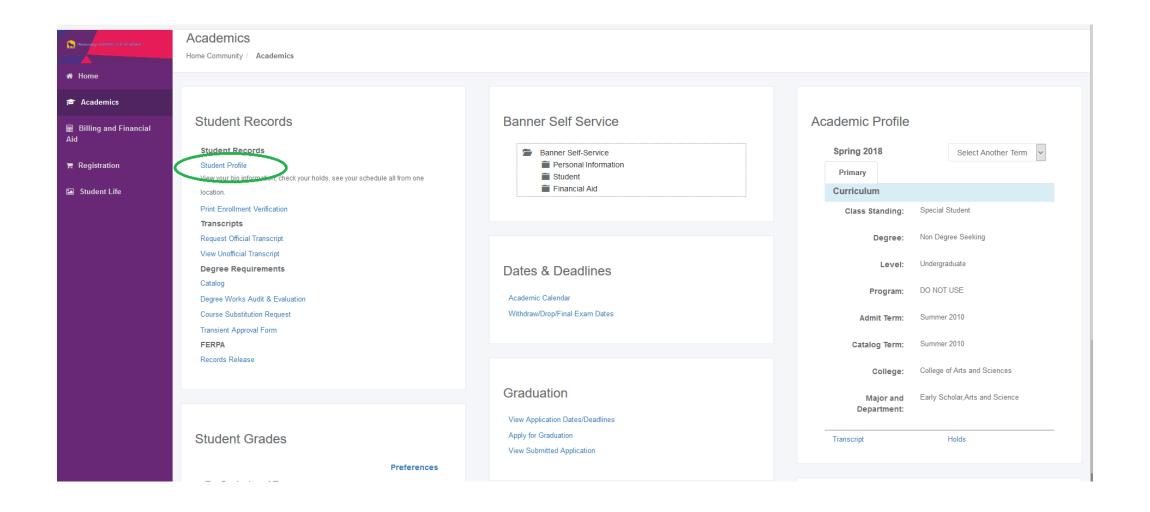

# Back to your Portal – Click Academics Tab

| 🛼 Dakeraky at HERCELA LA BASKA                                                                                   | Home                                                                                |     |                                                                                                                                                                                                                                                                                                                                                                                           |   |  |  |
|------------------------------------------------------------------------------------------------------------------|-------------------------------------------------------------------------------------|-----|-------------------------------------------------------------------------------------------------------------------------------------------------------------------------------------------------------------------------------------------------------------------------------------------------------------------------------------------------------------------------------------------|---|--|--|
|                                                                                                                  | Home Community / Home                                                               |     |                                                                                                                                                                                                                                                                                                                                                                                           |   |  |  |
| # Home                                                                                                           |                                                                                     |     |                                                                                                                                                                                                                                                                                                                                                                                           |   |  |  |
| <ul> <li>Academics</li> <li>Billing and Financial<br/>Aid</li> <li>Registration</li> <li>Student Life</li> </ul> | Announcements You currently have no announcements. Show Hidden                      | All | Search                                                                                                                                                                                                                                                                                                                                                                                    |   |  |  |
|                                                                                                                  |                                                                                     |     |                                                                                                                                                                                                                                                                                                                                                                                           |   |  |  |
|                                                                                                                  | Personal Information<br>Update Lion Alert                                           |     | Campus Department Directory<br>Click this link to access the Campus A-Z Directory web page.<br>Click this link to access the Employee Directory search web page.                                                                                                                                                                                                                          |   |  |  |
|                                                                                                                  | View Address & Phone Information<br>View Email Addresses<br>View Emergency Contacts |     | RSS                                                                                                                                                                                                                                                                                                                                                                                       | é |  |  |
| https://unaportal.una.edu/web/home-cor                                                                           | Stay Connected                                                                      |     | <ul> <li>UNA RSS Feeds(Opens New Window)</li> <li>Press releases of the University of North Alabama</li> <li>Four UNA Students Offered Fulbright Grants(Opens New Window)</li> <li>6/11/20 5:08 PM</li> <li>Michelle Eubanks, UNA, at meubanks@una.edu, 256-606-2033 or 256-765-4392</li> <li>Read more.</li> <li>Four UNA Students Offered Fulbright Grants(Opens New Window)</li> </ul> |   |  |  |

# Click "Student Profile"