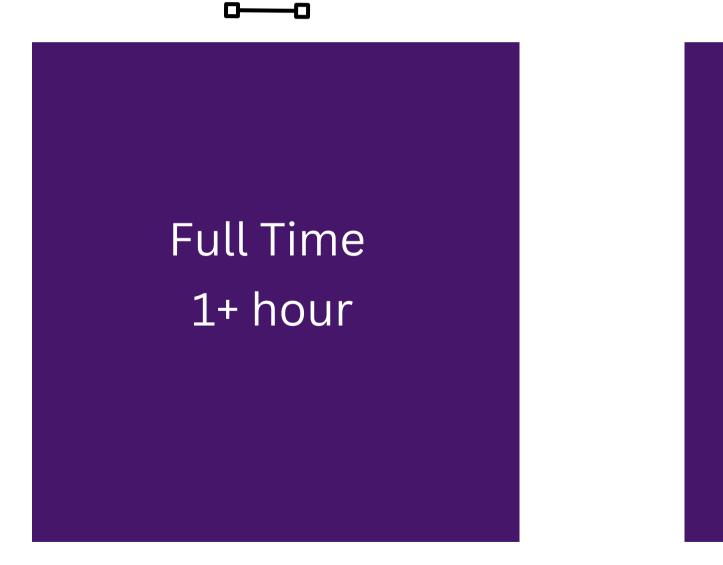

# GRADUATE TRAINING TIME FALL AND SPRING



1 S T 8 W E E K S

Full Time – 4 hours  $\frac{3}{4}$  Time – 3 hours  $\frac{1}{2}$  Time – 2 hours <  $\frac{1}{2}$  Time – 1 hour

### **STARTING FALL 2023**

#### 2 N D 8 W E E K S

Full Time – 4 hours  $\frac{3}{4}$  Time – 3 hours  $\frac{1}{2}$  Time – 2 hours < $\frac{1}{2}$  Time – 1 hour



# GRADUATE TRAINING TIME SUMMER



Full Time – 6 hours  $\frac{3}{4}$  Time – 5 hours  $\frac{1}{2}$  Time – 3 hours <  $\frac{1}{2}$  Time – 1 hour SUMMER 1

## Full Time 1+ hour

### **STARTING FALL 2023**

#### SUMMER 2

## Full Time 1+ hour



# **GRADUATE TRAINING TIME MINI SESSIONS**

MAY SESSION





**STARTING FALL 2023** 

#### WINTER SESSION

## Full Time 1+ hour