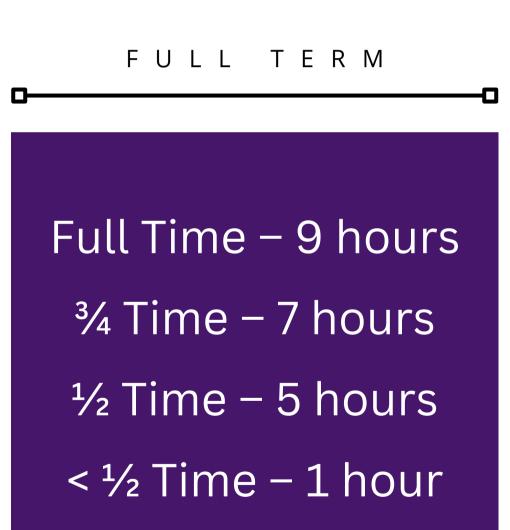

# GRADUATE TRAINING TIME FALL AND SPRING

1 S T 8 W E E K S

Full Time – 4 hours  $\frac{3}{4}$  Time – 3 hours  $\frac{1}{2}$  Time – 2 hours <  $\frac{1}{2}$  Time – 1 hour

#### 2 N D 8 W E E K S

Full Time – 4 hours  $\frac{3}{4}$  Time – 3 hours  $\frac{1}{2}$  Time – 2 hours < $\frac{1}{2}$  Time – 1 hour